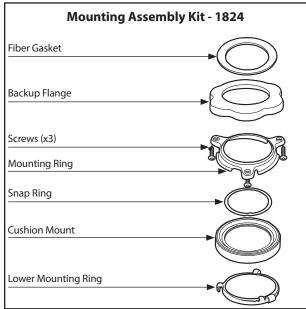

# **MOEN**<sup>®</sup>

### Order by Part Number







# Illustrated Parts

# **Garbage Disposals**

**MODEL** 

GXP33c

Optional: Unjamming Wrench 1037

## **Other Available Accessories**



### **Air Switch Remote Controller**

- Installs into existing sink hole to operate disposer with plunger air switch.
- Perfect application for island countertops or where electrical switch is unavailable.
- No wiring connections or code restrictions.

| Air Switch Base Unit                         |  |
|----------------------------------------------|--|
| ARC-4200                                     |  |
| Additional Air Switch Button Finish Options: |  |
| AS-4201-CH                                   |  |
| AS-4201-SN                                   |  |
| AS-4201-BRB                                  |  |
| AS-4201-BR