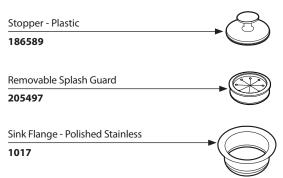

# **MOEN**<sup>®</sup>

### Order by Part Number







# Illustrated Parts

# **Garbage Disposals**

**MODEL** 

GXP33c

Optional: Unjamming Wrench 1037

## **Other Available Accessories**



### **Air Switch Remote Controller**

- Installs into existing sink hole to operate disposer with plunger air switch.
- Perfect application for island countertops or where electrical switch is unavailable.
- No wiring connections or code restrictions.

| Air Switch Base Unit                         |  |
|----------------------------------------------|--|
| ARC-4200                                     |  |
| Additional Air Switch Button Finish Options: |  |
| AS-4201-CH                                   |  |
| AS-4201-SN                                   |  |
| AS-4201-BRB                                  |  |
| AS-4201-BR