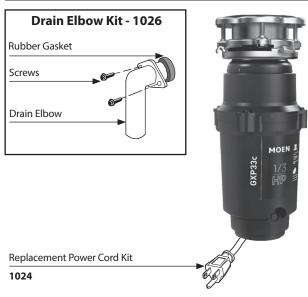

# **MOEN**<sup>®</sup>

### Order by Part Number







# Illustrated Parts

# **Garbage Disposals**

**MODEL** 

GXP33c

Optional: Unjamming Wrench 1037

## **Other Available Accessories**



### **Air Switch Remote Controller**

- Installs into existing sink hole to operate disposer with plunger air switch.
- Perfect application for island countertops or where electrical switch is unavailable.
- No wiring connections or code restrictions.

| Air Switch Base Unit                         |  |
|----------------------------------------------|--|
| ARC-4200                                     |  |
| Additional Air Switch Button Finish Options: |  |
| AS-4201-CH                                   |  |
| AS-4201-SN                                   |  |
| AS-4201-BRB                                  |  |
| AS-4201-BR